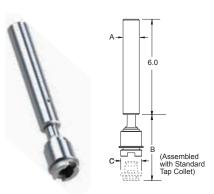

<sup>\*</sup> The "B" dimension is the assembled length including standard tap collet

| Straight Shank Tension & Compression Tap Holders |             |      |      |             |  |  |
|--------------------------------------------------|-------------|------|------|-------------|--|--|
| Shank ø                                          | Collet Size | B*   | С    | Part #      |  |  |
| 1.00                                             | Bilz #1     | 2.50 | 1.50 | RTHSST01850 |  |  |
| 1.25                                             | Bilz #2     | 3.25 | 1.88 | RTHSST02925 |  |  |

<sup>\*</sup> The "B" dimension is the assembled length including standard tap collet