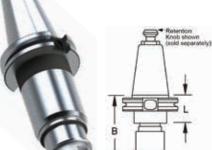

## CAT40 & Straight Shank Tension & Compression Tap Holders

**CAT40 Shank** 

- · Tension & Compression style has axial float for precise thread pitch
- Holders travel in tension .75"/compression .37"
- Uses popular Bilz style quick-change collet system (see page 622).

Straight Shank

| CAT40 Tension & Compression Tap Holders |             |                  |      |      |             |  |  |
|-----------------------------------------|-------------|------------------|------|------|-------------|--|--|
| Taper                                   | Collet Size | Gage Length (B)* | С    | L    | Part #      |  |  |
| CAT40                                   | Bilz #1     | 4.56             | 1.75 | 1.38 | RC4THT01456 |  |  |
| CAT40                                   | Bilz #2     | 6.47             | 2.25 | 1.38 | RC4THT02647 |  |  |

<sup>\*</sup> The "B" dimension is the assembled length including standard tap collet

| Straight Shank Tension & Compression Tap Holders |             |      |      |             |  |  |
|--------------------------------------------------|-------------|------|------|-------------|--|--|
| Shank ø                                          | Collet Size | B*   | С    | Part #      |  |  |
| 1.00                                             | Bilz #1     | 2.50 | 1.50 | RTHSST01850 |  |  |
| 1.25                                             | Bilz #2     | 3.25 | 1.88 | RTHSST02925 |  |  |